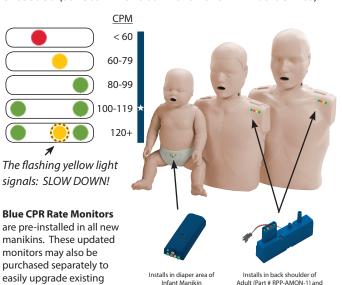

## Prestan Professional Manikins are now equipped with an upgraded **BLUE** CPR Rate Monitor.

Prestan Authorized

Distributor today.

The BLUE Monitor provides the same great feedback, but an extra feature now warns if the 120 compression upper limit is exceeded (as recommended in the 2015 AHA Guidelines).

## Prestan Professional Manikins are now equipped with an upgraded **BLUE** CPR Rate Monitor.

Child (Part # RPP-IMON-1) Manikins

The BLUE Monitor provides the same great feedback, but an extra feature now warns if the 120 compression upper limit is exceeded (as recommended in the 2015 AHA Guidelines).

(Part # RPP-IMON-1)

manikins. Contact your

Prestan Authorized

Distributor today.