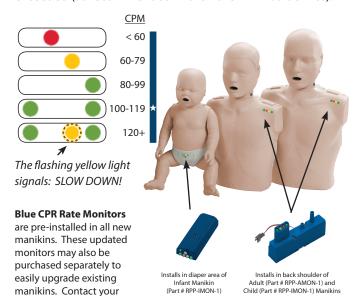

## Prestan Professional Manikins are now equipped with an upgraded **BLUE** CPR Rate Monitor.

The BLUE Monitor provides the same great feedback, but an extra feature now warns if the 120 compression upper limit is exceeded (as recommended in the 2015 AHA Guidelines).

## Prestan Professional Manikins are now equipped with an upgraded **BLUE** CPR Rate Monitor.

Child (Part # RPP-IMON-1) Manikins

The BLUE Monitor provides the same great feedback, but an extra feature now warns if the 120 compression upper limit is exceeded (as recommended in the 2015 AHA Guidelines).

(Part # RPP-IMON-1)

manikins. Contact your

Prestan Authorized

Distributor today.