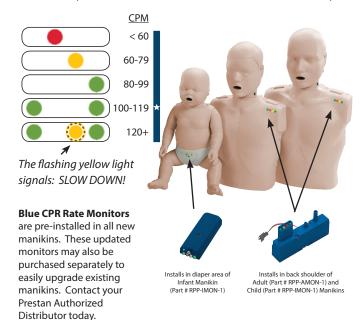

## Prestan Professional Manikins are now equipped with an upgraded **BLUE** CPR Rate Monitor.

The BLUE Monitor provides the same great feedback, but an extra feature now warns if the 120 compression upper limit is exceeded (as recommended in the 2015 AHA Guidelines).

## Prestan Professional Manikins are now equipped with an upgraded **BLUE** CPR Rate Monitor.

Child (Part # RPP-IMON-1) Manikins

The BLUE Monitor provides the same great feedback, but an extra feature now warns if the 120 compression upper limit is exceeded (as recommended in the 2015 AHA Guidelines).

(Part # RPP-IMON-1)

manikins. Contact your

Prestan Authorized

Distributor today.