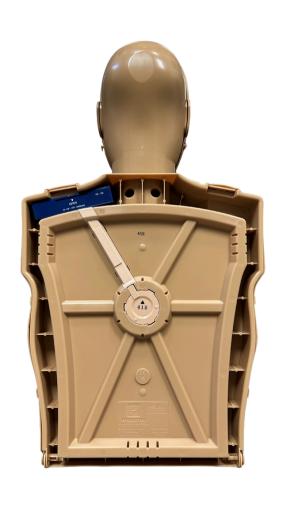

#### **Professional Adult / Female / Child Manikins:**

Date code located on back of manikin torso.