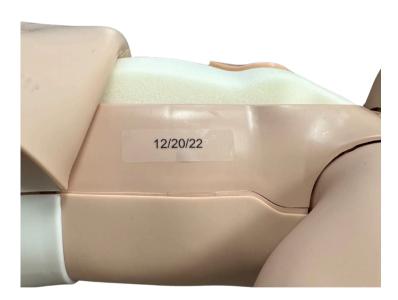

### **Professional Infant Manikin:**

Date code located on side of manikin torso under skin.