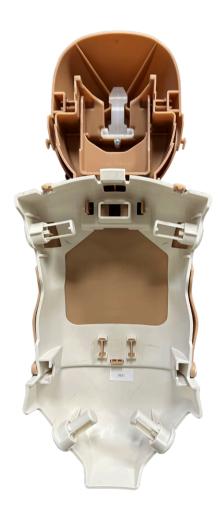

#### **Ultralite Manikin:**

Date code located on bottom lip/inside of manikin torso.