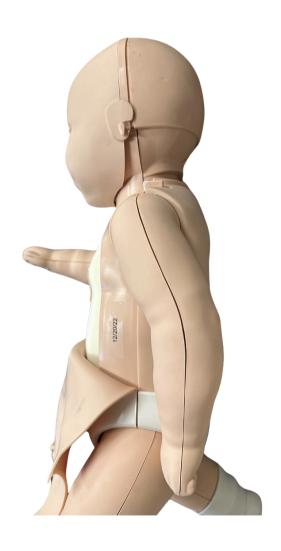

### **Professional Infant Manikin:**

Date code located on side of manikin torso under skin.