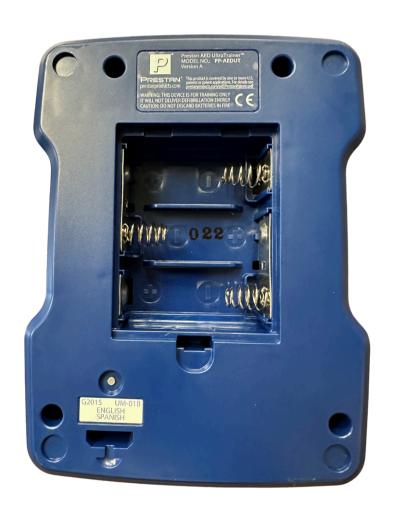

of 2022 -or- the week of July 28th, 2022.

#### **4-digit Date Code: YDDD**

- First digit is year and the last three digits are the Julian date.
- For example, a 4-digit code of 2164 would be the 164th day of 2022 -or- June 13th, 2022.

www.prestan.com



#### **Professional Adult / Female / Child Manikins:**

Date code located on back of manikin torso.







### **Professional Adult / Female / Child Rate Monitor:**







### **Professional Infant Manikin:**

Date code located on side of manikin torso under skin.







#### **Ultralite Manikin:**

Date code located on bottom lip/inside of manikin torso.







#### **Ultralite Manikin Feedback Piston:**





### **Infant Ultralite Manikin:**

Date code located on back/inside of diaper/manikin torso.







#### **AED UltraTrainer:**





#### **Professional AED Trainer PLUS:**