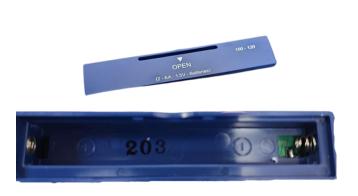

#### **How to translate PRESTAN Date Codes:**

### 3-digit Date Code: WWY

- First two digits are week and last digit is year.
- For example, a 3-digit date code of 302 is 30th week of 2022 -or- the week of July 28th, 2022.

#### **4-digit Date Code: YDDD**

- First digit is year and the last three digits are the Julian date.
- For example, a 4-digit code of 2164 would be the 164th day of 2022 -or- June 13th, 2022.

www.prestan.com



#### **Professional Adult / Female / Child Manikins:**

Date code located on back of manikin torso.







### **Professional Adult / Female / Child Rate Monitor:**







### **Professional Infant Manikin:**

Date code located on side of manikin torso under skin.







#### **Ultralite Manikin:**

Date code located on bottom lip/inside of manikin torso.







#### **Ultralite Manikin Feedback Piston:**





### **Infant Ultralite Manikin:**

Date code located on back/inside of diaper/manikin torso.







#### **AED UltraTrainer:**





#### **Professional AED Trainer PLUS:**