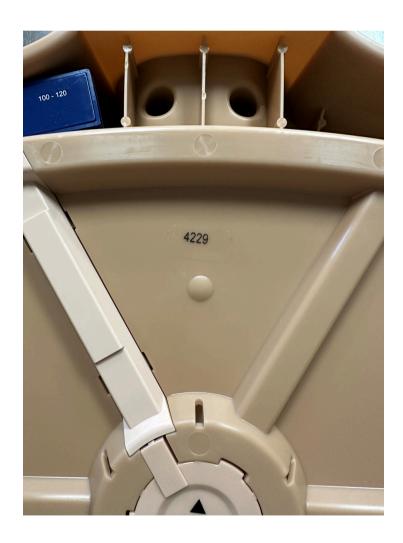

#### **Professional Adult / Female / Child Manikins:**

Date code located on back of manikin torso.