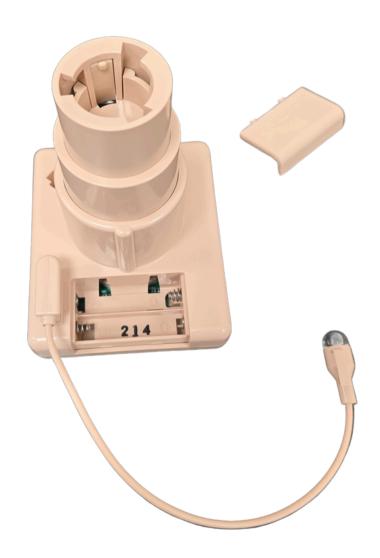

### 3-digit Date Code: WWY

- First two digits are week and last digit is year.
- For example, a 3-digit date code of 302 is 30th week of 2022 -or- the week of July 28th, 2022.

#### **Ultralite Manikin Feedback Piston:**