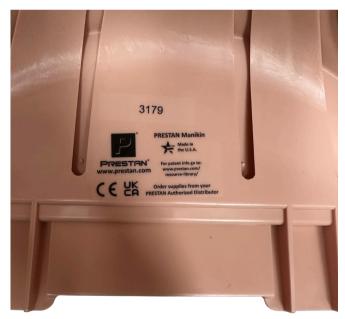

#### **Ultralite Manikin:**

Date code located on bottom lip/inside of manikin torso.