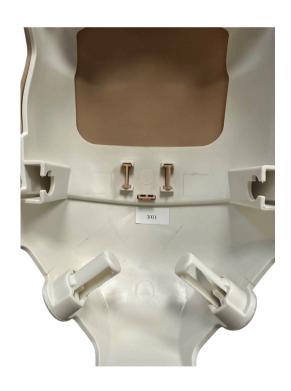

### 3-digit Date Code: WWY

- First two digits are week and last digit is year.
- For example, a 3-digit date code of 302 is 30th week of 2022 -or- the week of July 28th, 2022.

#### **Ultralite Manikin:**

Date code located on bottom lip/inside of manikin torso.